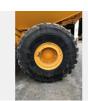

| Comment:          |                                     |
|-------------------|-------------------------------------|
| Bed & other attac | chments                             |
| Bed type / Size   |                                     |
| Tailgate S / N    |                                     |
| Bed serial        |                                     |
| Addtl attachments |                                     |
| Spill guard       | [ ] Good [ ] Fair [ ] Poor Remarks: |
| Body              | [ X] Good                           |
| Bed liner         | [ ] Good [ ] Fair [ ] Poor Remarks: |
| Bed sides         | [X] Good                            |
| Bed floor         | [X] Good                            |
| Wear plates       | [X] Good                            |
| Tailgate          | [X] Good                            |
| Pins & bushings   | [X] Good                            |
| Summary           |                                     |
|                   |                                     |
| Comment:          |                                     |
| Tires & rims      |                                     |
| Make              | michelin                            |
| Serial            | WE2921G2A                           |
| % Remaining       | 85%                                 |
| Make              | michelin                            |
| Serial            | WE291G4A                            |
| % Remaining       | 85%                                 |
| Make              | michelin                            |
| Serial            | WE2920G3A                           |
| % Remaining       |                                     |
|                   | 80%                                 |
| Make              | michelin                            |
| Serial            | IVE2167G6A                          |
| % Remaining       | 80%                                 |
| Make              | michelin                            |
| Serial            | WE2917G6A                           |
| % Remaining       | 80%                                 |
| Make              | michelin                            |
| Serial            | WE2943G0A                           |
|                   |                                     |

| Recapped               | [X]No                                              |
|------------------------|----------------------------------------------------|
| Tread cuts             | [X]No                                              |
| Side wall cuts         | [X]No                                              |
| Tire size the same     | [X] Yes Remarks: Michelin 29.5 R 25 E3             |
| Overall tire condition | [X] Good                                           |
| Rims                   | [X] Good                                           |
| Lug nuts & studs       | [ X] Fair Remarks: Missing 14 plastic lug nut caps |
|                        |                                                    |
| Comment:               |                                                    |