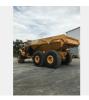

#### **Images**

| _ |     |   |   |   |   |   |
|---|-----|---|---|---|---|---|
| ( | 'n. | m | m | Р | n | г |

Comment:

Country: US Date: 06/06/2019 Make: Volvo Serial number: 341153

Trans S/N: 1700106540

Dealer: Ascendum Machinery, Inc.

Inspector: Model: A40G Engine S/N: 92939 Location: Asheville Year: 2019 Hours: 6513

Matris hours: 6558.6