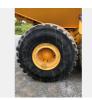

| Comment:          |                                     |
|-------------------|-------------------------------------|
| Bed & other attac | chments                             |
| Bed type / Size   |                                     |
| Tailgate S / N    |                                     |
| Bed serial        |                                     |
| Addtl attachments |                                     |
| Spill guard       | [ ] Good [ ] Fair [ ] Poor Remarks: |
| Body              | [ X] Good                           |
| Bed liner         | [ ] Good [ ] Fair [ ] Poor Remarks: |
| Bed sides         | [X] Good                            |
| Bed floor         | [X] Good                            |
| Wear plates       | [X] Good                            |
| Tailgate          | [X] Good                            |
| Pins & bushings   | [X] Good                            |
| Summary           |                                     |
|                   |                                     |
| Comment:          |                                     |
| Tires & rims      |                                     |
| Make              | michelin                            |
| Serial            | WE2921G2A                           |
| % Remaining       | 85%                                 |
| Make              | michelin                            |
| Serial            | WE291G4A                            |
| % Remaining       | 85%                                 |
| Make              | michelin                            |
| Serial            | WE2920G3A                           |
| % Remaining       |                                     |
|                   | 80%                                 |
| Make              | michelin                            |
| Serial            | IVE2167G6A                          |
| % Remaining       | 80%                                 |
| Make              | michelin                            |
| Serial            | WE2917G6A                           |
| % Remaining       | 80%                                 |
| Make              | michelin                            |
| Serial            | WE2943G0A                           |
|                   |                                     |

| Recapped               | [X]No                                              |
|------------------------|----------------------------------------------------|
| Tread cuts             | [X]No                                              |
| Side wall cuts         | [X]No                                              |
| Tire size the same     | [X] Yes Remarks: Michelin 29.5 R 25 E3             |
| Overall tire condition | [X] Good                                           |
| Rims                   | [X] Good                                           |
| Lug nuts & studs       | [ X] Fair Remarks: Missing 14 plastic lug nut caps |
|                        |                                                    |
| Comment:               |                                                    |