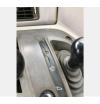

## **Operators Station**

Seats and armrest [X] Good

[X] Fair Remarks: Bed Lowering light next to hydraulic lever is cracked. Dash and console

Floor Board/Mat [X] Good

Cab glass [X] Good

Mirrors [X]Good

Interior light [X]Good Switches [X] Good

### **Axels-Final Drives-Brakes**

Front differential [X] Good

Center differential [X] Good

Rear differential [X] Good

Differential supports [X] Good

Drive shafts [X] Good

UV Joints [X] Good

| Planetaires front        | [X] Good                                                                            |   |
|--------------------------|-------------------------------------------------------------------------------------|---|
| Planetaires center       | [X] Good                                                                            |   |
| Planetaires rear         | [X] Good                                                                            |   |
| Hoses / Lines            | [X] Good                                                                            |   |
| Torsion rods             | [X] Good                                                                            |   |
| Holds in park            | [X]Yes                                                                              |   |
| Brakes wet               | [X]Yes                                                                              |   |
| Holds thru all gears     | [X]Yes                                                                              |   |
| Brakes dry               | [X]No                                                                               |   |
| Brake disk / calipers    | [X] Good                                                                            |   |
|                          |                                                                                     |   |
| Brake lines              | [X] Good                                                                            |   |
| Seals                    | [X] Good                                                                            |   |
| Parking brake            | [X] Good                                                                            |   |
| Summary                  |                                                                                     |   |
| Comment:                 |                                                                                     | ] |
| CONTINUE.                |                                                                                     | 1 |
| Steering & articula      | tion condition                                                                      |   |
| Steering cylinders       | [X] Good                                                                            |   |
| Pumps                    | [X] Good                                                                            |   |
| Valves                   | [X] Good                                                                            |   |
| Lines / Hoses            | [X] Good                                                                            |   |
|                          |                                                                                     |   |
| Secondary steering       | [X] Good                                                                            |   |
| Steering pins & bushings | [X] Good                                                                            |   |
| Steering wheel tilt &    | [X] Good                                                                            |   |
| function                 |                                                                                     |   |
| Articulation pins &      | [X] Good                                                                            |   |
| bushings                 |                                                                                     |   |
| Summary                  |                                                                                     | _ |
| 0                        |                                                                                     | 1 |
| Comment:                 |                                                                                     | ļ |
|                          |                                                                                     |   |
| Hydraulics condition     | n                                                                                   | _ |
| Bed lift cylinders       | [X] Good                                                                            |   |
| Pumps                    | [X] Good                                                                            |   |
| Valves                   | [X] Good                                                                            |   |
| Hoses                    | [X] Fair Remarks: main hydraulic hoses from back of cab to bed have dry rot cracks. |   |
| Fittings                 | [X] Good                                                                            |   |
| Tank                     | [X] Good                                                                            |   |
| Controls                 | [X] Good                                                                            |   |
| Bed float                | [X] Good                                                                            |   |
| Operational condition    | [X] Good                                                                            |   |
| Summary                  |                                                                                     | - |