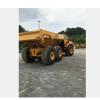

#### **Images**

| _ |     |   |   |   |   |   |
|---|-----|---|---|---|---|---|
| ( | 'n. | m | m | Р | n | г |

Comment:

Country: US Date: 06/06/2019 Make: Volvo Serial number: 341153

Trans S/N: 1700106540

Dealer: Ascendum Machinery, Inc.

Inspector: Model: A40G Engine S/N: 92939 Location: Asheville Year: 2019 Hours: 6513

Matris hours: 6558.6