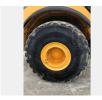

| Comment:          |                                     |
|-------------------|-------------------------------------|
| Bed & other attac | chments                             |
| Bed type / Size   |                                     |
| Tailgate S / N    |                                     |
| Bed serial        |                                     |
| Addtl attachments |                                     |
| Spill guard       | [ ] Good [ ] Fair [ ] Poor Remarks: |
| Body              | [ X] Good                           |
| Bed liner         | [ ] Good [ ] Fair [ ] Poor Remarks: |
| Bed sides         | [X] Good                            |
| Bed floor         | [X] Good                            |
| Wear plates       | [X] Good                            |
| Tailgate          | [X] Good                            |
| Pins & bushings   | [X] Good                            |
| Summary           |                                     |
|                   |                                     |
| Comment:          |                                     |
| Tires & rims      |                                     |
| Make              | michelin                            |
| Serial            | WE2921G2A                           |
| % Remaining       | 85%                                 |
| Make              | michelin                            |
| Serial            | WE291G4A                            |
| % Remaining       | 85%                                 |
| Make              | michelin                            |
| Serial            | WE2920G3A                           |
| % Remaining       |                                     |
|                   | 80%                                 |
| Make              | michelin                            |
| Serial            | IVE2167G6A                          |
| % Remaining       | 80%                                 |
| Make              | michelin                            |
| Serial            | WE2917G6A                           |
| % Remaining       | 80%                                 |
| Make              | michelin                            |
| Serial            | WE2943G0A                           |
|                   |                                     |

| Recapped               | [X]No                                              |
|------------------------|----------------------------------------------------|
| Tread cuts             | [X]No                                              |
| Side wall cuts         | [X]No                                              |
| Tire size the same     | [X] Yes Remarks: Michelin 29.5 R 25 E3             |
| Overall tire condition | [X] Good                                           |
| Rims                   | [X] Good                                           |
| Lug nuts & studs       | [ X] Fair Remarks: Missing 14 plastic lug nut caps |
|                        |                                                    |
| Comment:               |                                                    |