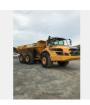

#### **Images**

| _ |     |   |   |   |   |   |
|---|-----|---|---|---|---|---|
| ( | 'n. | m | m | Р | n | г |

Comment:

Country: US Date: 06/06/2019 Make: Volvo Serial number: 341153

Trans S/N: 1700106540

Dealer: Ascendum Machinery, Inc.

Inspector: Model: A40G Engine S/N: 92939 Location: Asheville Year: 2019 Hours: 6513

Matris hours: 6558.6