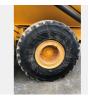

| Comment:          |                                     |
|-------------------|-------------------------------------|
| Bed & other attac | chments                             |
| Bed type / Size   |                                     |
| Tailgate S / N    |                                     |
| Bed serial        |                                     |
| Addtl attachments |                                     |
| Spill guard       | [ ] Good [ ] Fair [ ] Poor Remarks: |
| Body              | [ X] Good                           |
| Bed liner         | [ ] Good [ ] Fair [ ] Poor Remarks: |
| Bed sides         | [X] Good                            |
| Bed floor         | [X] Good                            |
| Wear plates       | [X] Good                            |
| Tailgate          | [X] Good                            |
| Pins & bushings   | [X] Good                            |
| Summary           |                                     |
|                   |                                     |
| Comment:          |                                     |
| Tires & rims      |                                     |
| Make              | michelin                            |
| Serial            | WE2921G2A                           |
| % Remaining       | 85%                                 |
| Make              | michelin                            |
| Serial            | WE291G4A                            |
| % Remaining       | 85%                                 |
| Make              | michelin                            |
| Serial            | WE2920G3A                           |
| % Remaining       |                                     |
|                   | 80%                                 |
| Make              | michelin                            |
| Serial            | IVE2167G6A                          |
| % Remaining       | 80%                                 |
| Make              | michelin                            |
| Serial            | WE2917G6A                           |
| % Remaining       | 80%                                 |
| Make              | michelin                            |
| Serial            | WE2943G0A                           |
|                   |                                     |

| Recapped               | [X]No                                              |
|------------------------|----------------------------------------------------|
| Tread cuts             | [X]No                                              |
| Side wall cuts         | [X]No                                              |
| Tire size the same     | [X] Yes Remarks: Michelin 29.5 R 25 E3             |
| Overall tire condition | [X] Good                                           |
| Rims                   | [X] Good                                           |
| Lug nuts & studs       | [ X] Fair Remarks: Missing 14 plastic lug nut caps |
|                        |                                                    |
| Comment:               |                                                    |